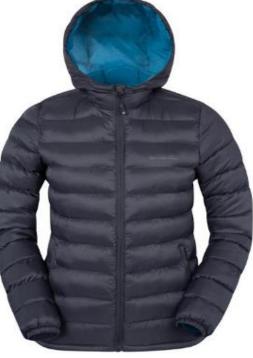

## DUR PRODUCTS

- Sweater
- All type of Knit item like Tee Shirt, Polo Shirt, Sweatshirt etc
- All type of Woven item like Shirt, Pant, Cargo Pant, Chino Pant, Padding Jacket, Hoddie, Soft-shell etc.
- Denim Top, Bottom etc.
- Towel
- Homewear
- All type of Work wear, Uniform etc.
- Socks
- Cap, Hat etc.
- Apron