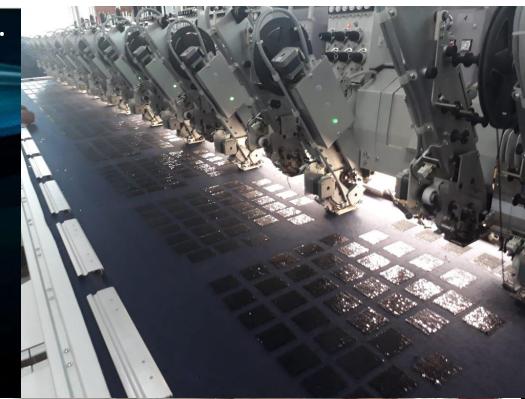

#### We provide prints or embroidery on garments...

- Digital print
- Water print
- Discharge print
- Panel print
- Puff print
- Rubber print
- \* All kinds of embroidery we can do.